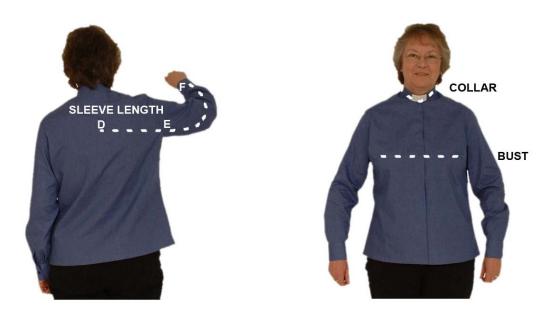

# **Blouses (Women)**

The table shows the measurements used for standard sizes. To measure your sleeve length, please refer to the diagram below.

### Sleeve (D to F)

Half back (D to E) and then continue to 1" beyond wrist bone (F).

### Bust

Taken over fullest part of bust, close but not tight.

### Collar

Take measurement around neck, but not tightly.

| Women's Blouse Sizes |      |      |      |     |      |     |      |      |      |      |
|----------------------|------|------|------|-----|------|-----|------|------|------|------|
| UK Size              | 10   | 12   | 14   | 16  | 18   | 20  | 22   | 24   | 26   | 28   |
| Neck                 | 13½" | 14"  | 14½" | 15" | 15½" | 16" | 16½" | 17"  | 17½" | 18"  |
| Bust                 | 32"  | 34"  | 36"  | 38" | 40"  | 42" | 44"  | 46"  | 48"  | 50"  |
| Sleeve Length        | 29"  | 29½" | 30"  | 30" | 31"  | 31" | 31"  | 31½" | 31½" | 31½" |