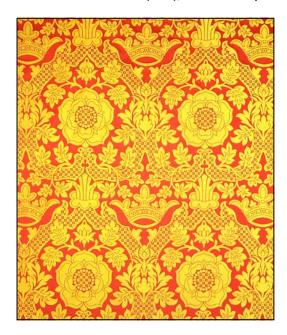

## ST. MARGARET BROCADE

## **Group B**

Width – 145cm (57"), Pattern Repeat – 49cm (194"), 60% Cotton, 40% Viscose

A design of the Tudor Period featuring the Rose and Crown. The Rose, an early Christian symbol, became popular in the 15th century as a result of its adoption by the adherents of the houses of York and Lancaster