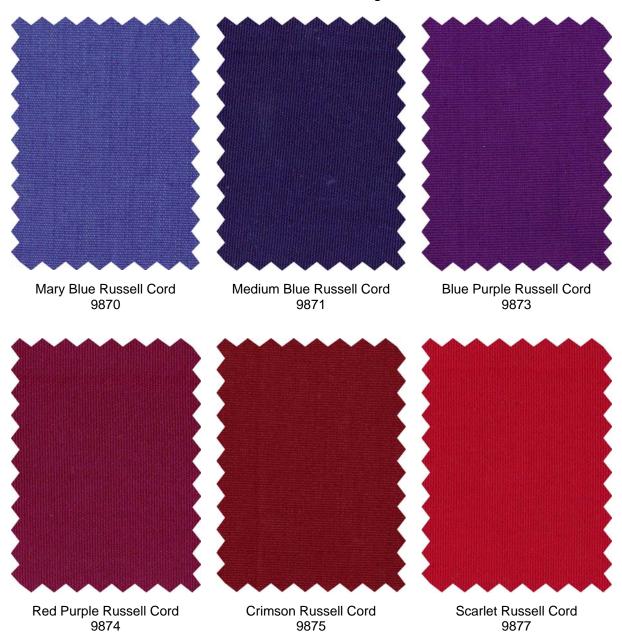

## Fabrics Choir Robes

This traditional 55% wool and 45% cotton fabric is available for Choir Cassocks and Choir Gowns in the following colours.

J.WIPPELL & CO LTD

CLERICAL OUTFITTERS & CHURCH FURNISHINGS