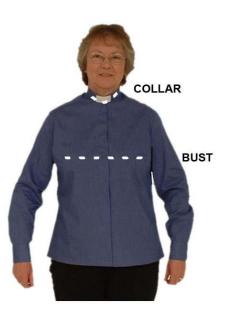

## **Clerical Dress (Womens)**

The table shows the measurements used for standard sizes.

## Bust

Taken over fullest part of bust, close but not tight.

## Collar

Take measurement around neck, but not tightly.

| UK Size | 10    | 12  | 14    | 16  | 18    | 20  | 22    |
|---------|-------|-----|-------|-----|-------|-----|-------|
| Neck    | 13.5" | 14" | 14.5" | 15" | 15.5" | 16  | 16.5" |
| Bust    | 32"   | 34" | 36"   | 38" | 40"   | 42" | 44"   |
| Length  | 40.5" | 41" | 41.5" | 42" | 42.5" | 43" | 43.5" |