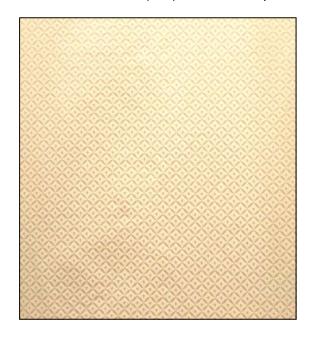

## **ROMSEY BROCADE**

## **Group A**

Width – 145cm (57"), Pattern Repeat – 3cm (11/4"), 55% Cotton, 45% Viscose

This simple geometric design, originally produced in the 1930s, shows an equilateral cross formed by four diamonds, the symbol of St. Lupus of Sens.

Ivory

Red

Green

Violet